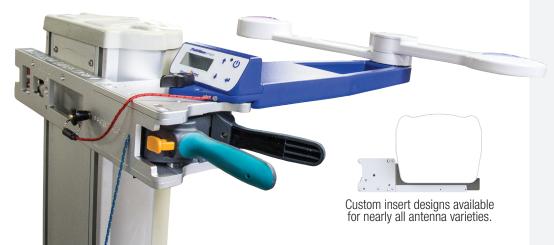

## SMART CONFIGURATION

 18 antenna mounting positions for the most demanding spatial and RF conditions

most powerful Antenna Alignment Tool on the market. Compact design, exceptional performance, multiple configurations and smart phone enabled makes it the smartest choice for aligning your antennas. The incorporated GPS technology and sophisticated sensors automatically calculate Azimuth, Tilt, Roll, Location and AGL of an antenna under the most demanding conditions.

- Foldable GPS Antenna Alignment Tool
- Tool and Bracket fit into rugged carrying case
- Weighs only 8 pounds (Tool & Bracket)

Extra tall pouch included