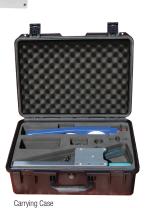

Tool Bag

Heavy Duty Tool Bag with connection points for carrying the Smart Aligner Tool

Ruggedized Carrying Case

Dimensions: 21" x 16" x 8.5" (53.3 cm x 40.6 cm x 21.6 cm) Weight: 12 lb (5.4 kg)

TOTAL WEIGHT 20 lb (9.1 kg)