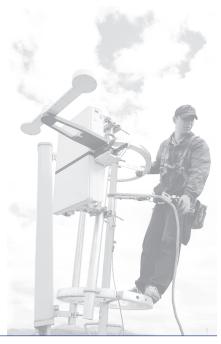

## SMART CONFIGURATION

 18 antenna mounting positions for the most demanding spatial and RF conditions

most powerful Antenna Alignment Tool on the market. Compact design, exceptional performance, multiple configurations and smart phone enabled makes it the smartest choice for aligning your antennas. The incorporated GPS technology and sophisticated sensors automatically calculate Azimuth, Tilt, Roll, Location and AGL of an antenna under the most demanding conditions.

- Foldable GPS Antenna Alignment Tool
- Tool and Bracket fit into rugged carrying case
- Weighs only 8 pounds (Tool & Bracket)

Extra tall pouch included