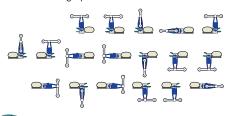

## SMART CONFIGURATION

 18 antenna mounting positions for the most demanding spatial and RF conditions

most powerful Antenna Alignment Tool on the market. Compact design, exceptional performance, multiple configurations and smart phone enabled makes it the smartest choice for aligning your antennas. The incorporated GPS technology and sophisticated sensors automatically calculate Azimuth, Tilt, Roll, Location and AGL of an antenna under the most demanding conditions.