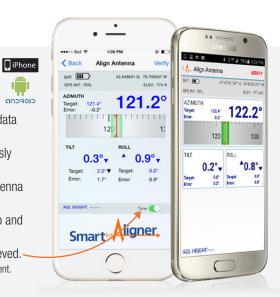

# SMART PHONE ENABLED

- Measure, verify and save alignment data using our free App
- Create and send PDF reports wirelessly from your mobile device
- Include up to ten photos for each antenna in the report
- Import and export site data directly to and from App
- Audible tone when alignment is achieved.
  Do not need to view the screen during alignment.