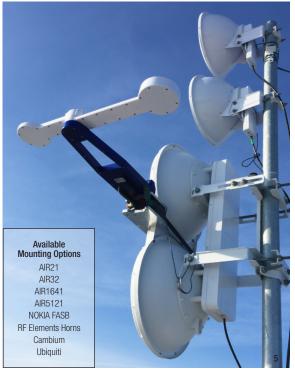

#### **REPORTING**

Smart Aligner App for Android and iOS Full closeout reports with up to 10 images Formats: PDF, CSV and JPEG (screenshot) Custom reports available

- 1. oDAS Small Cell Antenna
- 2. Microwave Dish Antenna
- 3. Ericsson AIR 5121 Antenna
- **4.** RF Elements Symmetrical Horn
- 5. Ubiquiti airFiber Backhaul Antenna

## SMART CONFIGURATION

 18 antenna mounting positions for the most demanding spatial and RF conditions

most powerful Antenna Alignment Tool on the market. Compact design, exceptional performance, multiple configurations and smart phone enabled makes it the smartest choice for aligning your antennas. The incorporated GPS technology and sophisticated sensors automatically calculate Azimuth, Tilt, Roll, Location and AGL of an antenna under the most demanding conditions.