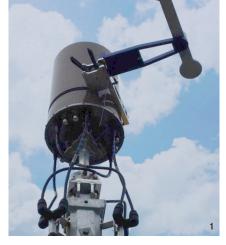

#### **REPORTING**

Smart Aligner App for Android and iOS Full closeout reports with up to 10 images Formats: PDF, CSV and JPEG (screenshot) Custom reports available

- 1. oDAS Small Cell Antenna
- 2. Microwave Dish Antenna
- 3. Ericsson AIR 5121 Antenna
- **4.** RF Elements Symmetrical Horn
- 5. Ubiquiti airFiber Backhaul Antenna

## SMART CONFIGURATION

 18 antenna mounting positions for the most demanding spatial and RF conditions

most powerful Antenna Alignment Tool on the market. Compact design, exceptional performance, multiple configurations and smart phone enabled makes it the smartest choice for aligning your antennas. The incorporated GPS technology and sophisticated sensors automatically calculate Azimuth, Tilt, Roll, Location and AGL of an antenna under the most demanding conditions.